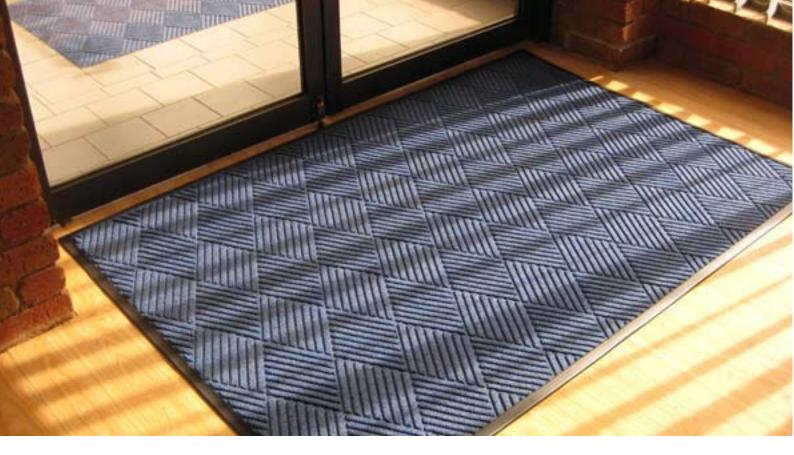

# **Entrano Premier Mat**

Code: 295

Rigid Diamond design specifically designed to eliminate mat movement and trap dirt and water below shoe level.

## **PERFORMANCE**

The rubber reinforced 'diamond' profile creates a unique dirt entrapment system which prevents it from flattening even in the highest traffic areas.